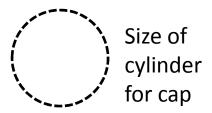

## **Construction Paper Nutcracker Pattern**

Cut one for cylinder to make cap

Cut one for the cap's bill

Optional: Facial features

Cut one for cylinder to make head

Size of cylinder for head

Cut one for shoulders