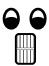

## **Construction Paper Nutcracker Pattern**

Cut one for cylinder to make cap

Cut one for the cap's bill

Optional: Facial features

Cut one for cylinder to make head

Size of cylinder for head

Cut one for shoulders